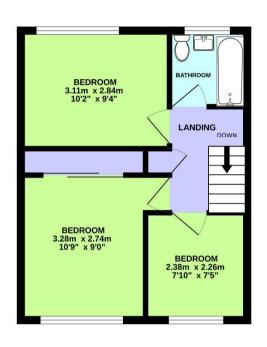

## GROUND FLOOR 42.5 sq.m. (457 sq.ft.) approx.

1ST FLOOR 35.2 sq.m. (379 sq.ft.) approx.

TOTAL FLOOR AREA: 77.7 sq.m. (836 sq.ft.) approx. Measurements are approximate. Illustrative purposes only. Creator of plan Alpha EPC.
Made with Metropix ©2023