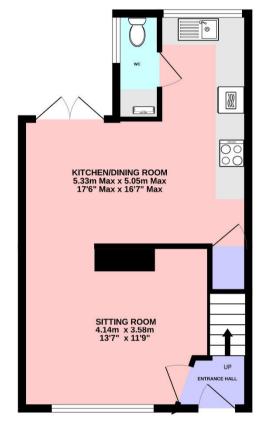

## GROUND FLOOR 42.5 sq.m. (457 sq.ft.) approx.

1ST FLOOR 35.2 sq.m. (379 sq.ft.) approx.

TOTAL FLOOR AREA: 77.7 sq.m. (836 sq.ft.) approx. Measurements are approximate. Illustrative purposes only. Creator of plan Alpha EPC.
Made with Metropix ©2023